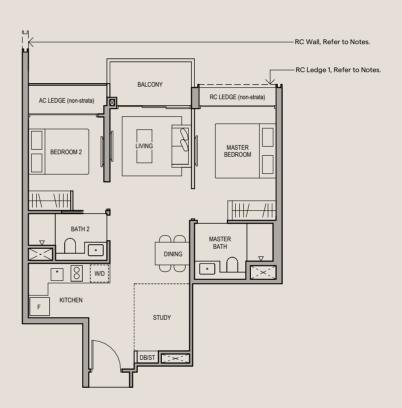

# 2 BEDROOM PREMIUM + STUDY

# TYPE B4

64 SQM (689 SQFT)

#### LEGEN

F FRIDGE W/D WASHER CUM DRYER AC AIR-CONDITIONER RC REINFORCE CONCRETE HS HOUSEHOLD SHELTER DB DISTRIBUTION BOARD ST STORE

## RC LEDGE 1 APPLICABLE TO:

#03-06, #03-07\*, #03-18, #03-19\*, #05-06, #05-07\*, #05-18, #05-19\*, #07-06, #07-07\*, #07-18, #07-19\*, #09-06, #09-07\*, #09-18, #09-19\*, #11-06, #11-07\*, #11-18, #11-19\*, #13-06, #13-07\*, #13-18, #13-19\*, #15-06, #15-07\*, #15-18, #15-19\*, #17-06, #17-07\*, #17-18, #17-19\*, #19-06, #19-07\*, #19-18, #19-19\*, #21-06, #21-07\*

RC LEDGE 2 APPLICABLE TO: #03-06, #03-07\*, #03-18, #03-19\*

RC WALL APPLICABLE TO: #03-07\* TO #22-07\*, #03-18 TO #20-18

\*DENOTES MIRRORED UNITS

DISCLAIMER: Area includes balcony where applicable, and excludes among others, the Air-Conditioner (AC) ledge, airwell, Reinforced Concrete (RC) Ledge and Services Voids. Please refer to the key plan for orientation. All floor plans are approximate measurements only and are subject to government re-survey. Balconies are not to be enclosed except with a balcony screen which has been approved and complies with the Competent Authority's guidelines. The cost of screen and installation shall be borne by the purchaser. For an illustration of the approved balcony screen, please refer to Annex A of this brochure.