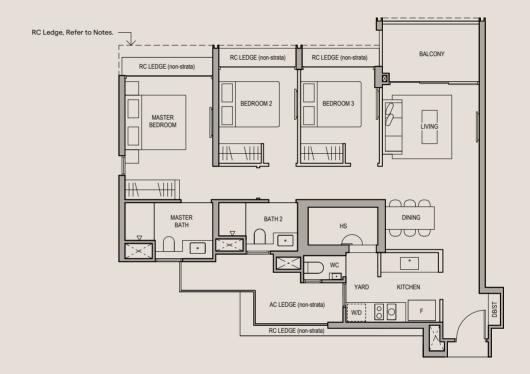

## 3 BEDROOM PREMIUM

## TYPE C2

91 SQM (980 SQFT)

**BLOCK 61** #04-05 TO #22-05

## LEGENE

F FRIDGE W/D WASHER CUM DRYER AC AIR-CONDITIONER RC REINFORCE CONCRETE HS HOUSEHOLD SHELTER DB DISTRIBUTION BOARD ST STORE

RC LEDGE APPLICABLE TO: #05-05, #07-05, #09-05, #11-05, #13-05, #15-05, #17-05, #19-05, #21-05

DISCLAIMER: Area includes balcony where applicable, and excludes among others, the Air-Conditioner (AC) ledge, airwell, Reinforced Concrete (RC) Ledge and Services Voids. Please refer to the key plan for orientation. All floor plans are approximate measurements only and are subject to government re-survey. Balconies are not to be enclosed except with a balcony screen which has been approved and complies with the Competent Authority's guidelines. The cost of screen and installation shall be borne by the purchaser. For an illustration of the approved balcony screen, please refer to Annex A of this brochure.