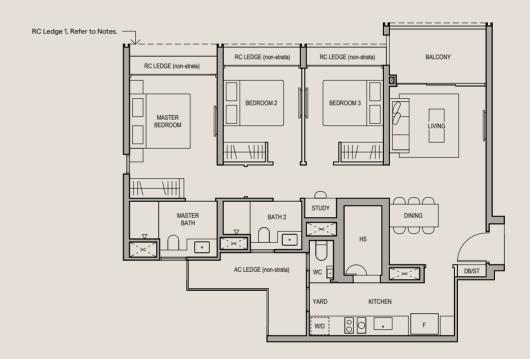

## 3 BEDROOM PREMIUM + STUDY

## TYPE C3

91 SQM (980 SQFT)

**BLOCK 63** #03-11 TO #14-11

## LEGEN

F FRIDGE W/D WASHER CUM DRYER AC AIR-CONDITIONER RC REINFORCE CONCRETE HS HOUSEHOLD SHELTER DB DISTRIBUTION BOARD ST STORE

RC LEDGE 1 APPLICABLE TO: #05-11, #07-11, #09-11, #11-11, #13-11

RC LEDGE 2 APPLICABLE TO: #03-11

DISCLAIMER: Area includes balcony where applicable, and excludes among others, the Air-Conditioner (AC) ledge, airwell, Reinforced Concrete (RC) Ledge and Services Voids. Please refer to the key plan for orientation. All floor plans are approximate measurements only and are subject to government re-survey. Balconies are not to be enclosed except with a balcony screen which has been approved and complies with the Competent Authority's guidelines. The cost of screen and installation shall be borne by the purchaser. For an illustration of the approved balcony screen, please refer to Annex A of this brochure.