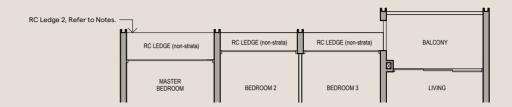

## LEGEN

F FRIDGE W/D WASHER CUM DRYER AC AIR-CONDITIONER RC REINFORCE CONCRETE HS HOUSEHOLD SHELTER DB DISTRIBUTION BOARD ST STORE

RC LEDGE 1 APPLICABLE TO: #05-11, #07-11, #09-11, #11-11, #13-11

RC LEDGE 2 APPLICABLE TO: #03-11