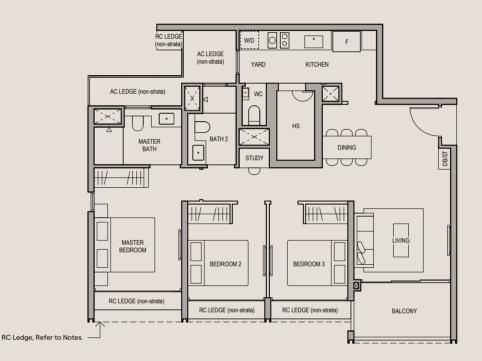

## 3 BEDROOM PREMIUM + STUDY

## TYPE C4

92 SQM (990 SQFT)

**BLOCK 63** #04-10 TO #14-10

## LEGEND

F FRIDGE W/D WASHER CUM DRYER AC AIR-CONDITIONER RC REINFORCE CONCRETE HS HOUSEHOLD SHELTER DB DISTRIBUTION BOARD ST STORE

RC LEDGE APPLICABLE TO: #05-10, #07-10, #09-10, #11-10, #13-10

## SCALE

DISCLAIMER : Area includes balcony where applicable, and excludes among others, the Air-Conditioner (AC) ledge, airwell, Reinforced Concrete (RC) Ledge and Services Voids. Please refer to the key plan for orientation. All floor plans are approximate measurements only and are subject to government re-survey. Balconies are not to be enclosed except with a balcony screen which has been approved and complies with the Competent Authority's guidelines. The cost of screen and installation shall be borne by the purchaser. For an illustration of the approved balcony screen, please refer to Annex A of this brochure.