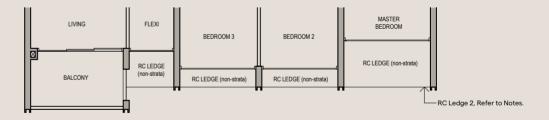

## LEGEND

F FRIDGE W/D WASHER CUM DRYER AC AIR-CONDITIONER RC REINFORCE CONCRETE HS HOUSEHOLD SHELTER DB DISTRIBUTION BOARD ST STORE

RC LEDGE 1 APPLICABLE TO: #05-12, #07-12, #09-12, #11-12, #13-12

RC LEDGE 2 APPLICABLE TO: #03-11

## SCALE

DISCLAIMER : Area includes balcony where applicable, and excludes among others, the Air-Conditioner (AC) ledge, airwell, Reinforced Concrete (RC) Ledge and Services Voids. Please refer to the key plan for orientation. All floor plans are approximate measurements only and are subject to government re-survey. Balconies are not to be enclosed except with a balcony screen which has been approved and complies with the Competent Authority's guidelines. The cost of screen and installation shall be borne by the purchaser. For an illustration of the approved balcony screen, please refer to Annex A of this brochure.