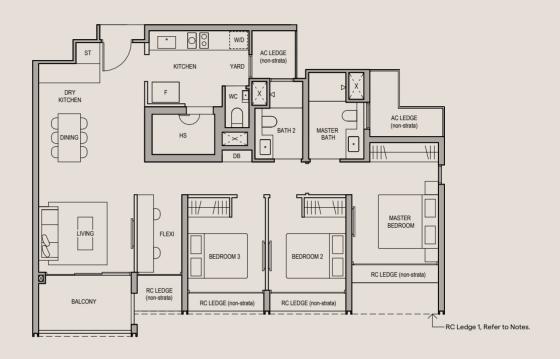

## 3 BEDROOM PREMIUM + FLEXI

TYPE C5

102 SQM (1098 SQFT)

BLOCK 63 #03-12 TO #14-12

## LEGEND

F FRIDGE W/D WASHER CUM DRYER AC AIR-CONDITIONER RC REINFORCE CONCRETE HS HOUSEHOLD SHELTER DB DISTRIBUTION BOARD ST STORE

RC LEDGE 1 APPLICABLE TO: #05-12, #07-12, #09-12, #11-12, #13-12

RC LEDGE 2 APPLICABLE TO: #03-11

## SCALE

DISCLAIMER : Area includes balcony where applicable, and excludes among others, the Air-Conditioner (AC) ledge, airwell, Reinforced Concrete (RC) Ledge and Services Voids. Please refer to the key plan for orientation. All floor plans are approximate measurements only and are subject to government re-survey. Balconies are not to be enclosed except with a balcony screen which has been approved and complies with the Competent Authority's guidelines. The cost of screen and installation shall be borne by the purchaser. For an illustration of the approved balcony screen, please refer to Annex A of this brochure.