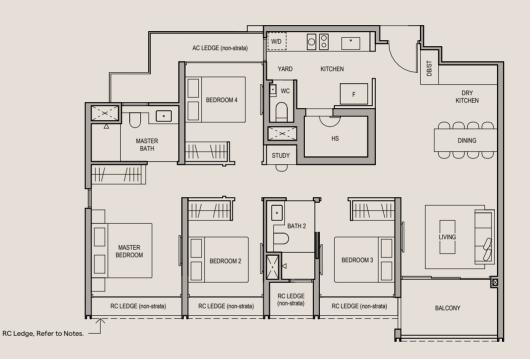

## 4 BEDROOM PREMIUM + STUDY

## TYPE D1

109 SQM (1173 SQFT)

**BLOCK 63** #03-09 TO #14-09

## LEGEND

F FRIDGE W/D WASHER CUM DRYER AC AIR-CONDITIONER RC REINFORCE CONCRETE HS HOUSEHOLD SHELTER DB DISTRIBUTION BOARD ST STORE

RC LEDGE APPLICABLE TO: #05-09, #07-09, #09-09, #11-09, #13-09

## SCALE

DISCLAIMER : Area includes balcony where applicable, and excludes among others, the Air-Conditioner (AC) ledge, airwell, Reinforced Concrete (RC) Ledge and Services Voids. Please refer to the key plan for orientation. All floor plans are approximate measurements only and are subject to government re-survey. Balconies are not to be enclosed except with a balcony screen which has been approved and complies with the Competent Authority's guidelines. The cost of screen and installation shall be borne by the purchaser. For an illustration of the approved balcony screen, please refer to Annex A of this brochure.