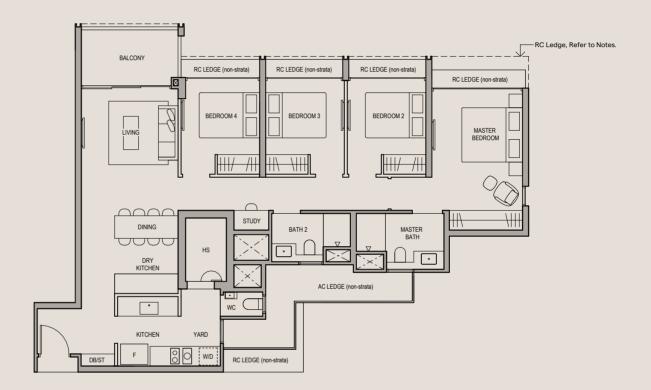

## 4 BEDROOM PREMIUM + STUDY

## TYPE D2

112 SQM (1206 SQFT)

**BLOCK 65** #03-20 TO #20-20

## LEGENE

F FRIDGE W/D WASHER CUM DRYER AC AIR-CONDITIONER RC REINFORCE CONCRETE HS HOUSEHOLD SHELTER DB DISTRIBUTION BOARD ST STORE

RC LEDGE APPLICABLE TO: #05-20, #07-20, #09-20, #11-20, #13-20, #15-20, #17-20, #19-20

DISCLAIMER: Area includes balcony where applicable, and excludes among others, the Air-Conditioner (AC) ledge, airwell, Reinforced Concrete (RC) Ledge and Services Voids. Please refer to the key plan for orientation. All floor plans are approximate measurements only and are subject to government re-survey. Balconies are not to be enclosed except with a balcony screen which has been approved and complies with the Competent Authority's guidelines. The cost of screen and installation shall be borne by the purchaser. For an illustration of the approved balcony screen, please refer to Annex A of this brochure.