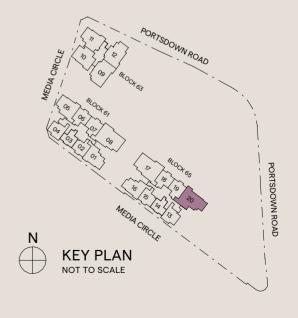

R AC AIR-CONDITIONER RC REINFORCE CONCRETE HS HOUSEHOLD SHELTER DB DISTRIBUTION BOARD ST STORE

RC LEDGE APPLICABLE TO: #05-20, #07-20, #09-20, #11-20, #13-20, #15-20, #17-20, #19-20



DISCLAIMER: Area includes balcony where applicable, and excludes among others, the Air-Conditioner (AC) ledge, airwell, Reinforced Concrete (RC) Ledge and Services Voids. Please refer to the key plan for orientation. All floor plans are approximate measurements only and are subject to government re-survey. Balconies are not to be enclosed except with a balcony screen which has been approved and complies with the Competent Authority's guidelines. The cost of screen and installation shall be borne by the purchaser. For an illustration of the approved balcony screen, please refer to Annex A of this brochure.