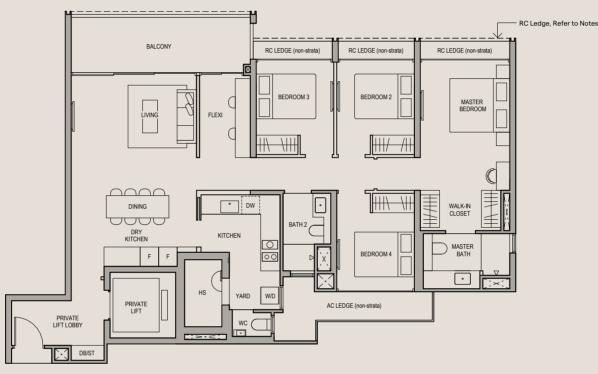

# 4 BEDROOM SUITE + FLEXI

## TYPE D3

132 SQM (1421 SQFT)

BLOCK 61 #03-08 TO #22-08

## BLOCK 65

#03-17\* TO #20-17\*

#### LEGEND

F FRIDGE W/D WASHER CUM DRYER AC AIR-CONDITIONER RC REINFORCE CONCRETE HS HOUSEHOLD SHELTER DB DISTRIBUTION BOARD ST STORE DW DISHWASHER

RC LEDGE APPLICABLE TO:

#05-08, #05-17\*, #07-08, #07-17\*, #09-08, #09-17\*, #11-08, #11-17\*, #13-08, #13-17\*, #15-08, #15-17\*, #17-08, #17-17\*, #19-08, #19-17\*, #21-08

\*DENOTES MIRRORED UNITS

### SCALE

DISCLAIMER : Area includes balcony where applicable, and excludes among others, the Air-Conditioner (AC) ledge, airwell, Reinforced Concrete (RC) Ledge and Services Voids. Please refer to the key plan for orientation. All floor plans are approximate measurements only and are subject to government re-survey. Balconies are not to be enclosed except with a balcony screen which has been approved and complies with the Competent Authority's guidelines. The cost of screen and installation shall be borne by the purchaser. For an illustration of the approved balcony screen, please refer to Annex A of this brochure.