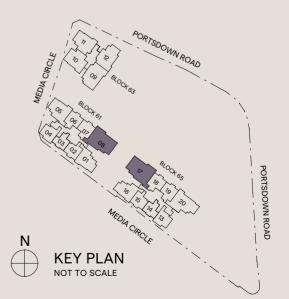

## TYPE D3

132 SQM (1421 SQFT)

BLOCK 61 #03-08 TO #22-08

## BLOCK 65

#03-17\* TO #20-17\*